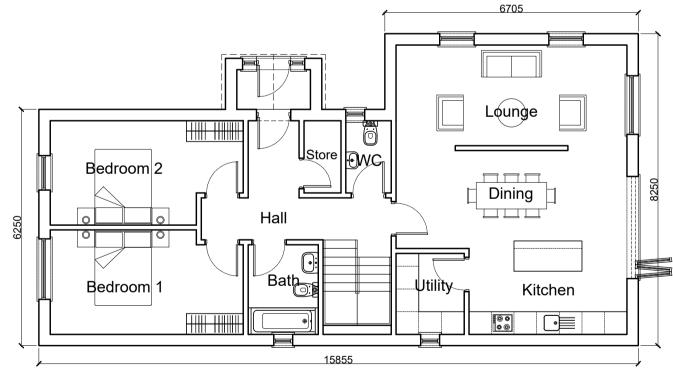

NOTES

Gross Internal Floor Area = 172 Sq.m

Grd Floor = 101 Sq.m

Mezzanine = 71 Sq.m