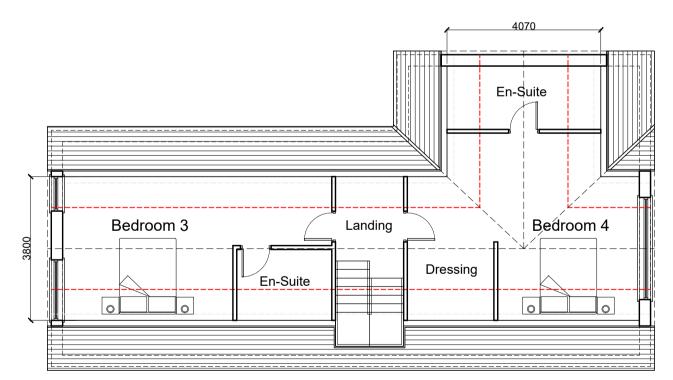

NOTES

Gross Internal Floor Area = 172 Sq.m

Grd Floor = 101 Sq.m

Mezzanine = 71 Sq.m