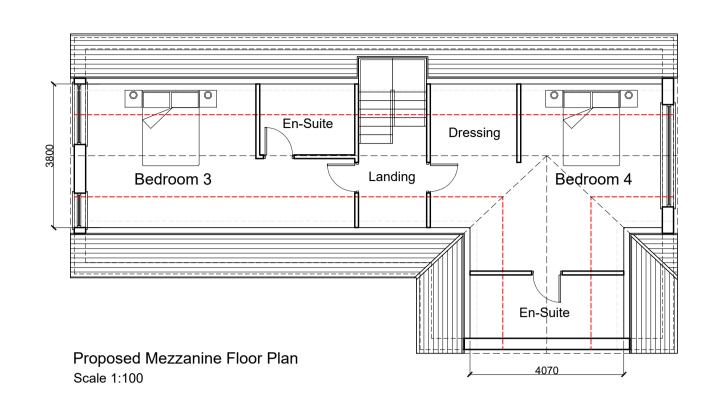

NOTES

Gross Internal Floor Area = 172 Sq.m

Grd Floor = 101 Sq.m

Mezzanine = 71 Sq.m