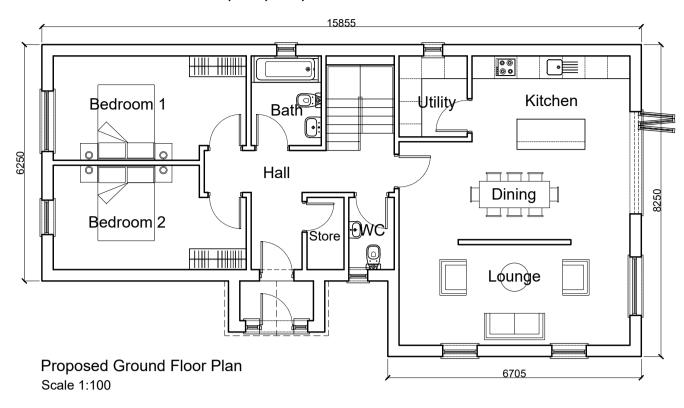

NOTES

Gross Internal Floor Area = 172 Sq.m

Grd Floor = 101 Sq.m

Mezzanine = 71 Sq.m