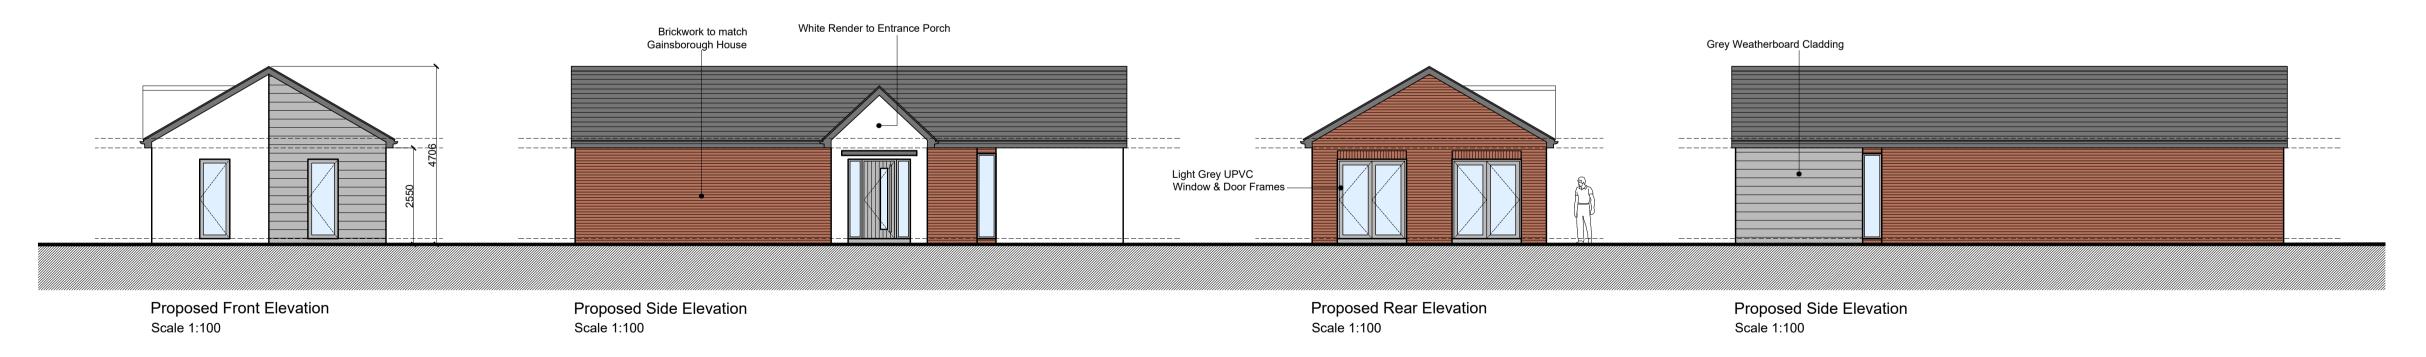

## TYPE B - Plot 1,3,5,7,15,17,19,21

Proposed Ground Floor Plan Scale 1:100

| E       | Bungalow layout revised.                                |                  | RM<br>29.03.23  | SRD<br>29.03.23  | SRI<br>3 29.0   |               |  |
|---------|---------------------------------------------------------|------------------|-----------------|------------------|-----------------|---------------|--|
| D       | Plot numbers revised according to Site Plan amendments. |                  |                 | RM<br>13.03.23   | SRD<br>13.03.23 | SRI<br>3 13.0 |  |
| С       | Scheme Amended                                          |                  |                 | CW<br>06.07.21   | SRD<br>06.07.2  | SRI<br>1 06.0 |  |
| В       | Scheme Amended                                          |                  |                 | CW<br>16.06.21   | SRD<br>16.06.21 | SRI<br>16.0   |  |
| Α       | Scheme Amended                                          |                  |                 | CW<br>19.05.21   | SRD<br>19.05.21 | SRI<br>19.0   |  |
| Version | Amendment                                               |                  | Drawn<br>& Date | Checke<br>& Date |                 |               |  |
| Client  | 1                                                       |                  |                 | 1                | '               |               |  |
| TBC     |                                                         |                  |                 |                  |                 |               |  |
| Project | Name                                                    |                  |                 |                  |                 |               |  |
| Gainsb  | orough Park, St.                                        | George Road, A   | bergele.        |                  |                 |               |  |
| Drawing | g Title                                                 |                  |                 |                  |                 |               |  |
| Small E | Bungalow - Propo                                        | osed Plans & Ele | vations         |                  |                 |               |  |
| Scale   |                                                         | Original Size    |                 |                  |                 |               |  |
| 1:100   |                                                         | A1               |                 | Planning         |                 |               |  |
| Date    |                                                         | Drawn            | Chec            | hecked           |                 | Approved      |  |
| 22.03.2 | 1                                                       | CW               | SRD             | SRD              |                 |               |  |
| Drawing | g Number                                                | •                | •               |                  |                 | Status        |  |
| 0       | 3-2                                                     | $\cap$ 1         |                 |                  |                 | *             |  |
|         | ~ /                                                     |                  |                 |                  |                 |               |  |
| ١J.     | $\mathcal{O}$                                           | l <i>)</i>       |                 |                  |                 | Revision      |  |