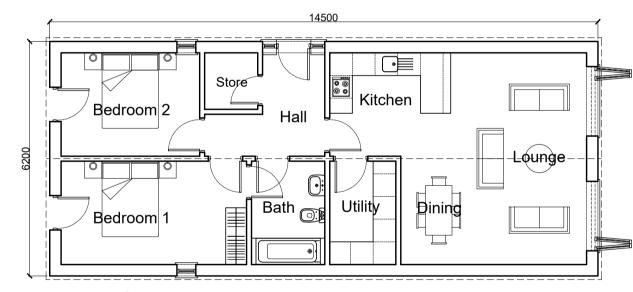

## TYPE B - Plot 1,3,5,7,15,17,19,21

Proposed Ground Floor Plan Scale 1:100

| E       | Bungalow layout revised.                                |                  | RM<br>29.03.23  | SRD<br>29.03.23  | SRI<br>3 29.0   |               |  |
|---------|---------------------------------------------------------|------------------|-----------------|------------------|-----------------|---------------|--|
| D       | Plot numbers revised according to Site Plan amendments. |                  |                 | RM<br>13.03.23   | SRD<br>13.03.23 | SRI<br>3 13.0 |  |
| С       | Scheme Amended                                          |                  |                 | CW<br>06.07.21   | SRD<br>06.07.2  | SRI<br>1 06.0 |  |
| В       | Scheme Amended                                          |                  |                 | CW<br>16.06.21   | SRD<br>16.06.21 | SRI<br>16.0   |  |
| Α       | Scheme Amended                                          |                  |                 | CW<br>19.05.21   | SRD<br>19.05.21 | SRI<br>19.0   |  |
| Version | Amendment                                               |                  | Drawn<br>& Date | Checke<br>& Date |                 |               |  |
| Client  | 1                                                       |                  |                 | 1                | '               |               |  |
| TBC     |                                                         |                  |                 |                  |                 |               |  |
| Project | Name                                                    |                  |                 |                  |                 |               |  |
| Gainsb  | orough Park, St.                                        | George Road, A   | bergele.        |                  |                 |               |  |
| Drawing | g Title                                                 |                  |                 |                  |                 |               |  |
| Small E | Bungalow - Propo                                        | osed Plans & Ele | vations         |                  |                 |               |  |
| Scale   |                                                         | Original Size    |                 |                  |                 |               |  |
| 1:100   |                                                         | A1               |                 | Planning         |                 |               |  |
| Date    |                                                         | Drawn            | Chec            | hecked           |                 | Approved      |  |
| 22.03.2 | 1                                                       | CW               | SRD             | SRD              |                 |               |  |
| Drawing | g Number                                                | •                | •               |                  |                 | Status        |  |
| 0       | 3-2                                                     | $\cap$ 1         |                 |                  |                 | *             |  |
|         | ~ /                                                     |                  |                 |                  |                 |               |  |
| ١J.     | $\mathcal{O}$                                           | l <i>)</i>       |                 |                  |                 | Revision      |  |